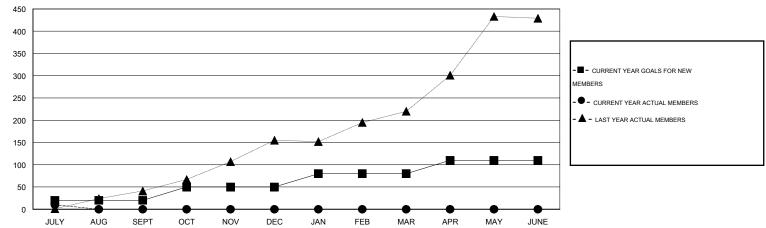

#### GOALS AND ACTUAL MEMBERS CUMULATIVE

| DROPPED CLUBS: 0 |   | 4 CLUBS OF 48 ADDED 1 OR MORE         | GENDER DISTRIBUTION   |        |  |
|------------------|---|---------------------------------------|-----------------------|--------|--|
|                  |   | NEW MEMBERS                           | MALE 863 (72          | 2.04%) |  |
|                  |   |                                       | FEMALE 335 (2)        | 7.96%) |  |
| DROPPED MEMBERS  |   |                                       |                       |        |  |
| DECEASED         | 1 | OLIOK HEDE FOR HEALTH                 |                       |        |  |
| l                |   | CLICK HERE FOR HEALTH ASSESSMENT DATA | FAMILY UNIT MEMBERS   | 226    |  |
|                  |   | PROCESSIVE AT LETTER                  | HEAD OF HOUSEHOLD     | 73     |  |
|                  |   |                                       | NON-HEAD OF HOUSEHOLD | 153    |  |